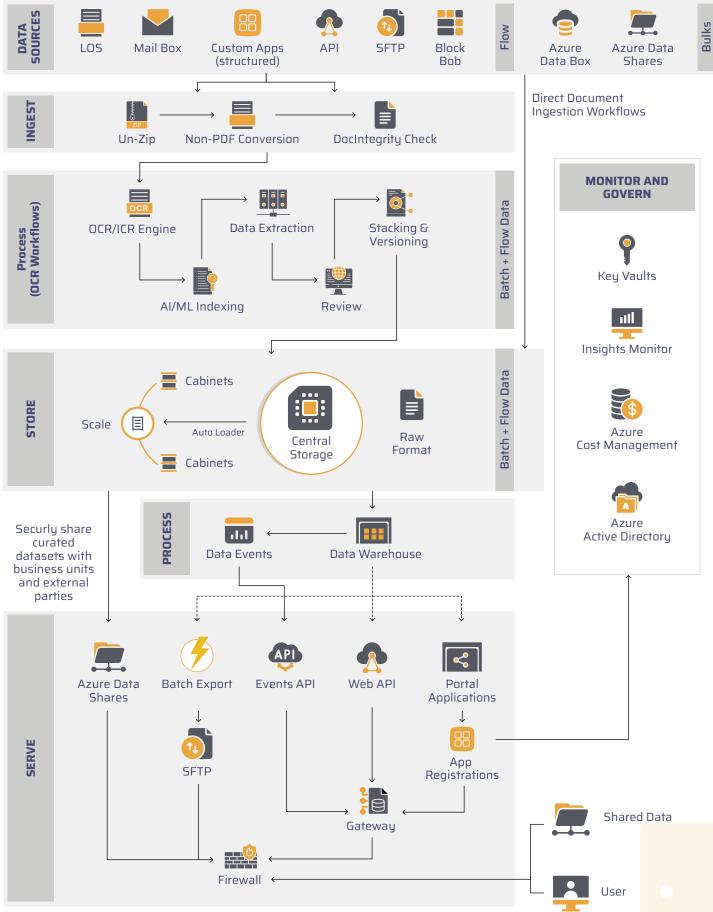

### **Workflow**

### Seamless Integration and Versatility

Seamlessly handle large volumes of documents with versatile ingestion options like APIs, SFTPs, Azure Data Share and Data Boxes, while enabling direct vendor and seller integration accommodating both bulk and daily ingestion needs. This ensures a streamlined, efficient workflow tailored to your specific requirements and enhances overall operational efficiency.

### 6 Cutting-Edge OCR Capabilities

Unlock the full potential of your documents with integrated OCR workflows. Support for over 15 non-PDF document types and robust machine learning models for 1,000+ mortgage documents ensures accurate indexing, complex data extraction, and streamlined processing. Scalable Data Hosting

### Advanced Document Management

Organize documents with effortlessly using cabinets, orders and documentlevel segregation. Benefit from advanced search capabilities to quickly locate documents based on a variety of parameters.

## B Flexible Retrieval Options

Access your hosted documents with ease through APIs, a userfriendly Single-Sign On supported application, or batch exports via SFTP, Azure data share or data boxes, providing flexible options to meet your needs.

### Automated Event Management

Keep track of every document upload with our automated event management system, ensuring no oversight. Our API-driven event exports simplify reconciliation and recordkeeping, enhancing operational efficiency and accuracy.